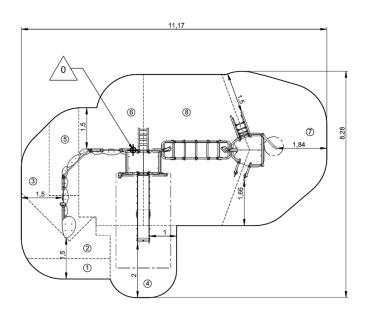

## Installation of equipment

IMPORTANT: It is essential to refer to the installation instructions for information on the size of the safety areas.

Impact area (minimum normative surface)

Free space

|   | <u> </u> |       |
|---|----------|-------|
| 1 | 0,6m     | 2m²   |
| 2 | 0,64m    | 4,5m² |
| 3 | 0,9m     | 4,5m² |
| 4 | 1m       | 6,5m² |
| 5 | 1,19m    | 3,5m² |
| 6 | 1,37m    | 12m²  |
| 7 | 2m       | 16m²  |
| 8 | 2,85m    | 19m²  |