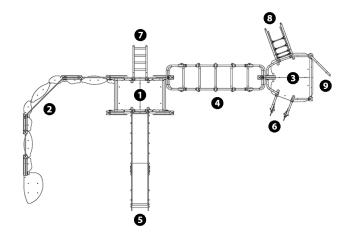

## Components

- 1 Platform with no roof, Ht: 1,37m
- 2 Pathway
- 3 Platform with no roof, Ht: 1,37m
- 4 Arche
- **6** Slide Ht: 1.37m
- 6 Climbing ladder
- 1 Ladder Ht: 1.37m
- 8 Flexible ladder, Ht: 1,37m
- 9 Mât à glisser