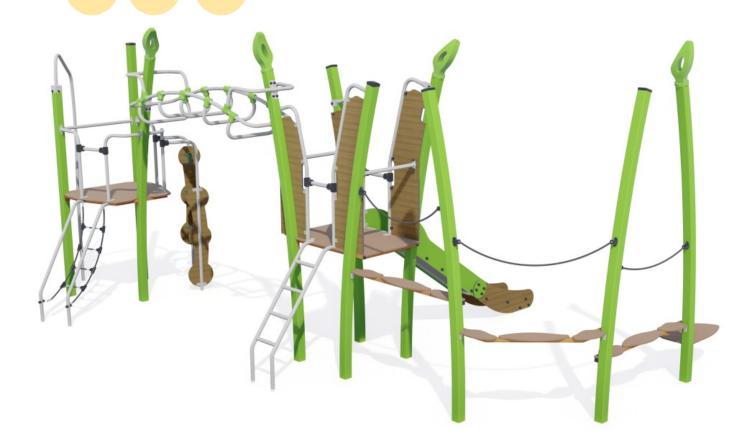

## Play value :

climbing

**x1** 

sliding

**x2** 

18

meeting

**x**2

## Components

- 1 Platform with no roof, Ht: 1,37m
- 2 Pathway
- 3 Platform with no roof, Ht: 1,37m
- 4 Arche
- **6** Slide Ht: 1.37m
- 6 Climbing ladder
- 1 Ladder Ht: 1.37m
- 8 Flexible ladder, Ht: 1,37m
- 9 Mât à glisser