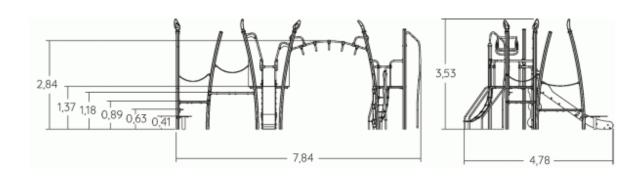

## Components

- 1 Platform with no roof, Ht: 1,37m
- 2 Pathway
- 3 Platform with no roof, Ht: 1,37m
- 4 Arche
- **6** Slide Ht: 1.37m
- 6 Climbing ladder
- 1 Ladder Ht: 1.37m
- 8 Flexible ladder, Ht: 1,37m
- 9 Mât à glisser