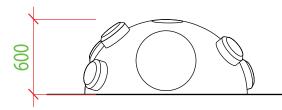

RITE** with tube

#### **PRODUCT COMPOSITION**

SBR+EPDM rubber granules, aliphatic PU binder, vandal-resistant fiberglass shell, stainless steel (opt. PVC) tube

#### **COLOR COMBINATION**

standard: brown, beige, ocher (other combination on request)

#### **COLOR STABILITY**

UV stable

Product is offered either with PVC or stainless steel tube Ø460mm.

#### **RECOMMENDED SAFETY SURFACE**

safety rubber surface (no safety area required according to EN1177)

### **PRODUCT SAFETY**

certified according to EN1176 complies with ASTM F1487 and CAN/CSA Z614

### INSTALLATION

the product is installed onto a concrete foundation

#### PACKAGING

wrapped in plastic and delivered on a pallet 1650 x 2100mm

### STORAGE

in original packaging on a pallet in temperatures between – 40° C and 50° C





Our products are handmade, please allow dimensional tolerance up to 40 mm



Objízdná 1911 765 02 Otrokovice Czech Republic





www.3dprogram.eu info@3dprogram.eu +420 602 500 045 +420 577 700 718