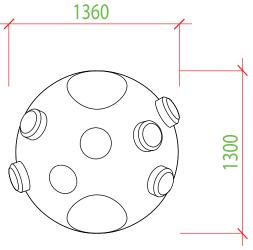

# **METEORITE** with tube

#### **COLOR STABILITY**

UV stable

Product is offered either with PVC or stainless steel tube Ø460mm.