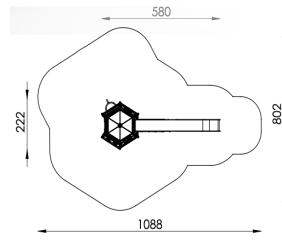

## Product:

LIGHTHOUSE (A90304)

Type:

Producer:

**Dimensions:** 

Safety area:

User group:

Platform height:

Max. fall height:

Spare parts availability:

Multifunctional play structure

FUN TIME Itd 2220x5800x5400 (lenght x width x height) 10880 x 8020 mm -2980 mm 5-12 years Producer