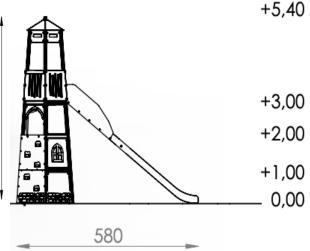

## Product:

LIGHTHOUSE (A90304)

Type:

Producer:

**Dimensions:** 

Safety area:

User group:

Platform height:

Max. fall height:

Spare parts availability:

Multifunctional play structure

FUN TIME Itd 2220x5800x5400 (lenght x width x height) 10880 x 8020 mm -2980 mm 5-12 years Producer