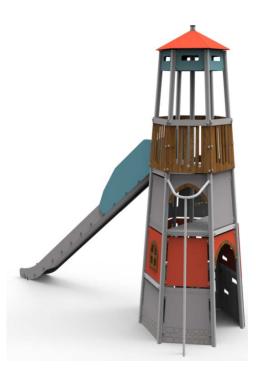

## Product:

LIGHTHOUSE (A90304)

Type:

Producer:

**Dimensions:** 

Safety area:

User group:

Platform height:

Max. fall height:

Spare parts availability:

Multifunctional play structure

FUN TIME Itd 2220x5800x5400 (lenght x width x height) 10880 x 8020 mm -2980 mm 5-12 years Producer

## Materials used:

Structural poles: Aluminium profile diam.100 mm with eloxed surface, Platform: aluminium frame with aluminium floor, Handles and other steel parts: Steel with zinked layer and coloured powder coating. Roof and side panels: HDPE sheets wit 12, 15 or 19mm thickness. Slide: HDPE and stainless steel, Screws: Stainless steel Rope: 16mm, hercules rope with steel reinforcement