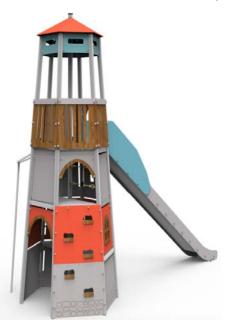

## Product:

LIGHTHOUSE (A90304)

Type:

Producer:

**Dimensions:** 

Safety area:

User group:

Platform height:

Max. fall height:

Spare parts availability:

Multifunctional play structure

FUN TIME Itd 2220x5800x5400 (lenght x width x height) 10880 x 8020 mm -2980 mm 5-12 years Producer

## Materials used:

Structural poles: Aluminium profile diam.100 mm with eloxed surface, Platform: aluminium frame with aluminium floor, Handles and other steel parts: Steel with zinked layer and coloured powder coating. Roof and side panels: HDPE sheets wit 12, 15 or 19mm thickness. Slide: HDPE and stainless steel, Screws: Stainless steel Rope: 16mm, hercules rope with steel reinforcement