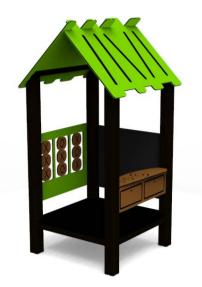

## **TABY 2 (A7517 HDPE)**

| Type.           |  |
|-----------------|--|
| Producer:       |  |
| Dimensions:     |  |
|                 |  |
| Safety area:    |  |
| Platform beight |  |

Typo

Platform height: Max. fall height: User group: Spare parts availability: Multifunctional tower ALUPLAY k.s. 894 x 894 x 2010 mm (lenght x width x height) 3894 x 3894 mm 300 mm 300 mm 3-9 years Producer

Materials used:

Structural poles: Aluminium profile 90x90 mm with eloxed surface, Platforms: made of 12mm HPL anti-slip surface sheet 870x870mm, Stairs: made of 12mm HPL anti-slip surface sheet 670x140mm, Handles and other steel parts: Stainless steel. Roof and side panels: 12/15/19mm HDPE sheet . Slide: Polyethylene, Screws / connecting material: Stainless steel.