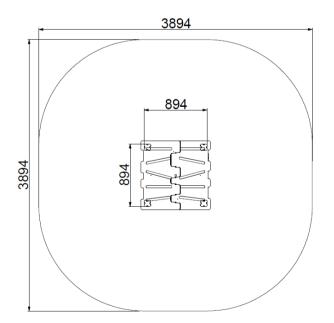

## **TABY 2 (A7517 HDPE)**

| Type.           |  |
|-----------------|--|
| Producer:       |  |
| Dimensions:     |  |
|                 |  |
| Safety area:    |  |
| Platform beight |  |

Typo

Platform height: Max. fall height: User group: Spare parts availability: Multifunctional tower ALUPLAY k.s. 894 x 894 x 2010 mm (lenght x width x height) 3894 x 3894 mm 300 mm 300 mm 3-9 years Producer