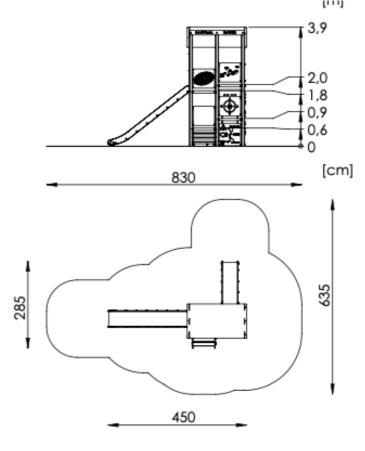

## DATASHEET

Control tower (A9045) **Product:** 

Type: **Producer: Dimensions:** 

Safety area: Platform height: Max. fall height: User group:

Spare parts availability:

Themed play /Aircrafts ALUPLAY k.s. 4500 x 2850 x 3900 mm (lenght x width x height) 8300 x 6350 mm /34m2