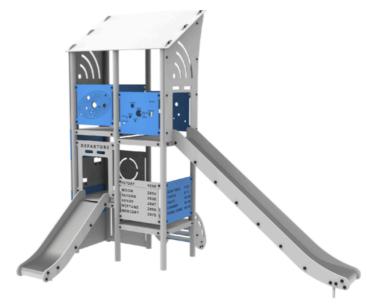

## DATASHEET

Control tower (A9045) **Product:** 

Type: **Producer: Dimensions:** 

Safety area: Platform height: Max. fall height: User group:

Spare parts availability:

Themed play /Aircrafts ALUPLAY k.s. 4500 x 2850 x 3900 mm (lenght x width x height) 8300 x 6350 mm /34m2

2000 mm 5-12 years **Producer** 

Materials used:

Structural poles: Aluminium profile 90 mm with eloxed surface, Side panels: HDPE with 100% recycled inner black core, Platforms: 19mm anti-slip sheet, Handles and other steel parts: Stainless steel, Screws: Stainless steel, Chains: Stainless steel, Seat: EN certified rubber seat with aluminium reinforcement.