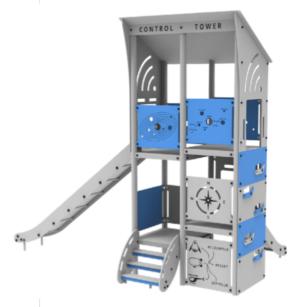

## DATASHEET

Control tower (A9045) **Product:** 

Type: **Producer: Dimensions:** 

Safety area: Platform height: Max. fall height: User group:

Spare parts availability:

Themed play /Aircrafts ALUPLAY k.s. 4500 x 2850 x 3900 mm (lenght x width x height) 8300 x 6350 mm /34m2

2000 mm 5-12 years **Producer** 

Materials used:

Structural poles: Aluminium profile 90 mm with eloxed surface, Side panels: HDPE with 100% recycled inner black core, Platforms: 19mm anti-slip sheet, Handles and other steel parts: Stainless steel, Screws: Stainless steel, Chains: Stainless steel, Seat: EN certified rubber seat with aluminium reinforcement.