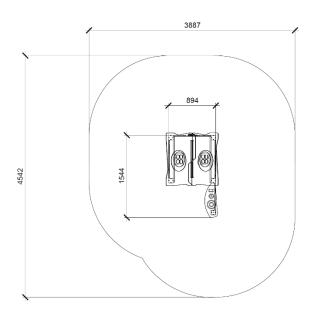

Product: COOK HOUSE (A9006)

Type:

**Producer:** 

**Dimensions:** 

Safety area:

Platform height:

Max. fall height: User group:

Spare parts availability:

Multifunctional tower

ALUPLAY k.s.

1544 x 894 x 1700 mm

(lenght x width x height)

4542 x 3887 mm

0mm

500 mm 2-9 years

Producer