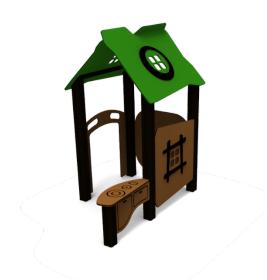

Product: COOK HOUSE (A9006)

Type:

**Producer:** 

**Dimensions:** 

Safety area:

Platform height:

Max. fall height: User group:

Spare parts availability:

Multifunctional tower

ALUPLAY k.s.

1544 x 894 x 1700 mm

(lenght x width x height)

4542 x 3887 mm

0mm

500 mm 2-9 years

Producer

Materials used:

Structural poles: Aluminium profile 90x90 mm with eloxed surface, Platforms: made of 20 mm HDPE with anti-slip surface sheet 870x870mm, Stairs: made of 20mm HDPE with anti-slip surface sheet 670x140mm, Handles and other steel parts: Stainless steel. Roof and side panels: 12/15/19mm HDPE sheet, Slide: HDPE, Screws / connecting

material: Stainless steel.

ALLIDI AVI