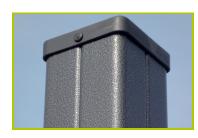

**J2627** 

1- The 95 x 95mm posts are made of painted galvanised steel, ensuring robustness and durability. The caps are made of injection moulded polyamide.

2- The coloured panels are made from a 13mm thick compact material (HPL). Robust in construction, it has excellent weather and vandal resistance properties.