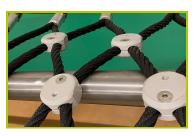

5- The 16mm diameter rope is made of galvanised steel cable covered with polyester.

6- The net fittings are made of aluminium. The fittings are composed of two distinct parts for ease of maintenance of individual strands.