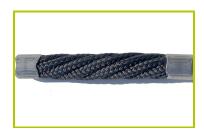

5- The 16mm diameter rope is made of galvanised steel cable covered with polyester.

6- The net fittings are made of aluminium. The fittings are composed of two distinct parts for ease of maintenance of individual strands.