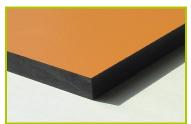

**J2627** 

1- The 95 x 95mm posts are made of painted galvanised steel, ensuring robustness and durability. The caps are made of injection moulded polyamide.

2- The coloured panels are made from a 13mm thick compact material (HPL). Robust in construction, it has excellent weather and vandal resistance properties.