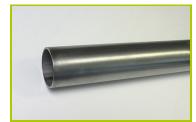

**3- The platform and the seats** are made from a 12.5mm thick textured and non-slip compact material (HPL).

**4-** The tubes are made of 40mm diameter stainless steel, guaranteeing lasting durability and reliability of the equipment.