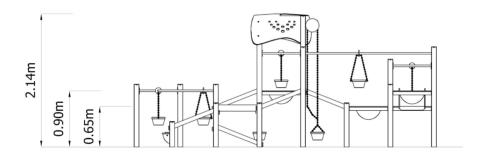

#### **Technical data**

Device size: 4,85 x 4,08 m
Total height: 2,14 m
Impact area dimensions: 7,85 x 7,08 m
Impact area: 50,74 m²
Free fall height (HIC): 0,9 m
Age: 0-3, 3+

### **Device and impact area dimensions**

# Height