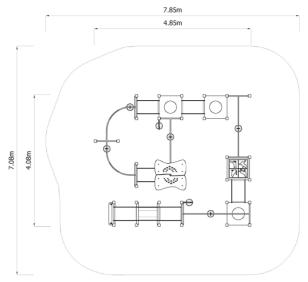

#### **Technical data**

Device size: 4,85 x 4,08 m
Total height: 2,14 m
Impact area dimensions: 7,85 x 7,08 m
Impact area: 50,74 m²
Free fall height (HIC): 0,9 m
Age: 0-3, 3+

### **Device and impact area dimensions**