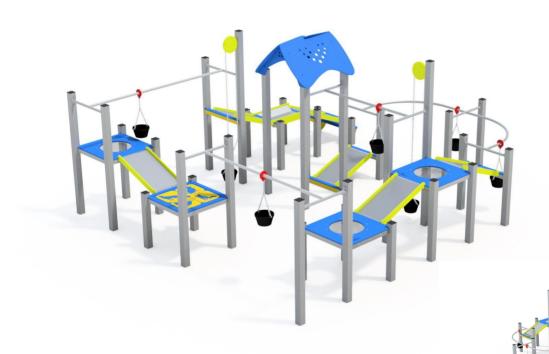

# P3251 - Play with sand I

### Set contains:

Crane

Countertop Pouring Sloping roof Slanted top Table

**Buckets** 